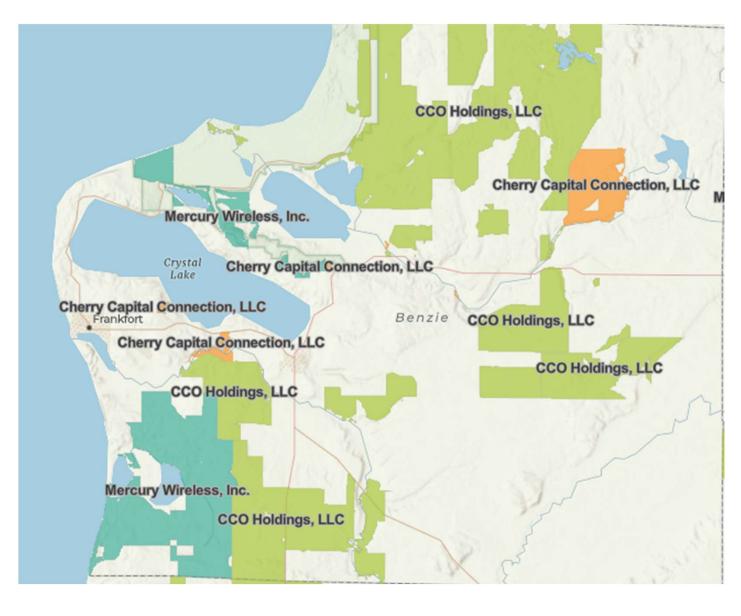

#### Charter RDOF in Benzie Co, MI

| Locations Awarded              | 1,335   |
|--------------------------------|---------|
| Assigned support<br>(10 years) | \$1.19M |
| Estimated Charter investment   | \$4.8M  |

#### Charter Spectrum RDOF in Benzie Co, MI

| Locations won                  | 1,335   |
|--------------------------------|---------|
| Assigned support<br>(10 years) | \$1.19M |
| Estimated Charter investment   | \$4.8M  |

### **Charter Spectrum in Benzie County, MI**

| <u>Community</u>                           | Existing | <u>RDOF</u> | <u>Status</u> |
|--------------------------------------------|----------|-------------|---------------|
| Almira Township                            | X        | Х           | Active-2022   |
| Benzonia Township                          | X        | Х           | Active-2022   |
| Blaine Township                            |          | Х           | Active-2023   |
| Colfax Township                            |          | Х           | Active-2022   |
| City of Frankfort                          | Х        |             |               |
| Crystal Lake Township                      | X        |             |               |
| Gilmore Township                           | X        | Х           | Active-2022   |
| Grand Traverse Band of Ottawa and Chippewa |          |             |               |
| Indians - Benzie                           | X        |             |               |
| Homestead Township                         | X        | Х           | Active-2022   |
| Inland Township                            | X        | Х           | Active-2022   |
| Joyfield Township                          | X        | Х           | Active-2023   |
| Lake (Benzie Co.) Township                 |          | Х           | Active-2022   |
| Platte Township                            |          | Х           | Active-2022   |
| Village of Benzonia                        | Х        |             |               |
| Village of Beulah                          | Х        |             |               |
| Village of Elberta                         | Х        |             |               |
| Village of Honor                           | Х        |             |               |
| Village of Lake Ann                        | X        |             |               |
| Weldon Township                            | X        | Х           | Active-2023   |