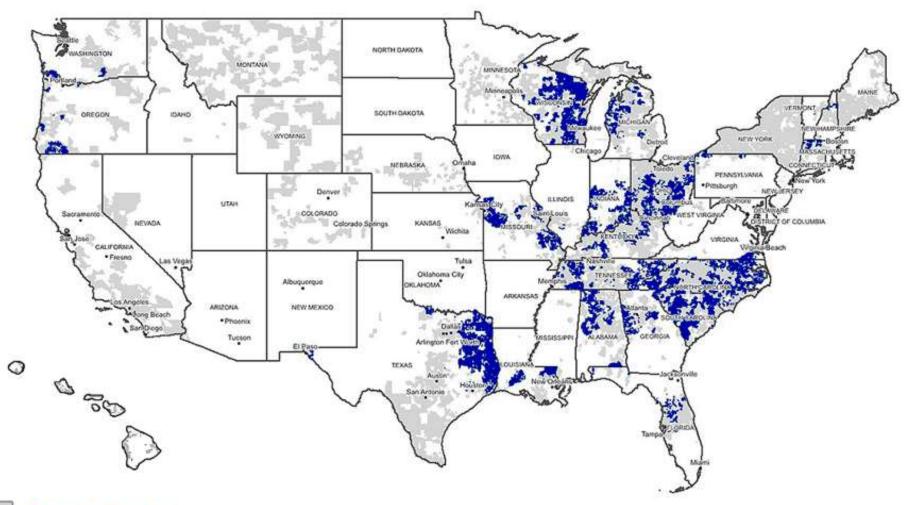

#### Current network <u>800,000+ miles</u>

Charter RDOF adding 115,000 miles of network

Rural Digital Opportunity Fund Census Blocks Won