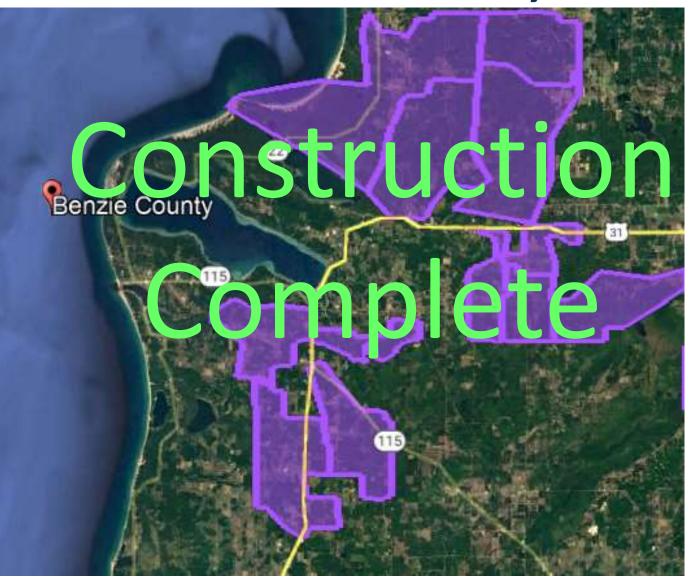

### **Charter Spectrum in Benzie County, MI**

| <u>Community</u>                           | Existing | <u>RDOF</u> | <u>Status</u> |
|--------------------------------------------|----------|-------------|---------------|
| Almira Township                            | X        | Х           | Active-2022   |
| Benzonia Township                          | X        | Х           | Active-2022   |
| Blaine Township                            |          | Х           | Active-2023   |
| Colfax Township                            |          | Х           | Active-2022   |
| City of Frankfort                          | Х        |             |               |
| Crystal Lake Township                      | X        |             |               |
| Gilmore Township                           | X        | Х           | Active-2022   |
| Grand Traverse Band of Ottawa and Chippewa |          |             |               |
| Indians - Benzie                           | X        |             |               |
| Homestead Township                         | X        | Х           | Active-2022   |
| Inland Township                            | X        | Х           | Active-2022   |
| Joyfield Township                          | X        | Х           | Active-2023   |
| Lake (Benzie Co.) Township                 |          | Х           | Active-2022   |
| Platte Township                            |          | Х           | Active-2022   |
| Village of Benzonia                        | Х        |             |               |
| Village of Beulah                          | Х        |             |               |
| Village of Elberta                         | Х        |             |               |
| Village of Honor                           | Х        |             |               |
| Village of Lake Ann                        | X        |             |               |
| Weldon Township                            | X        | Х           | Active-2023   |